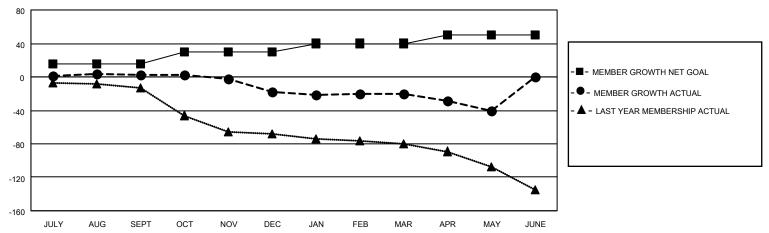

## GOALS AND ACTUAL MEMBERS CUMULATIVE

| DROPPED CLUBS: 1 |     | 30 CLUBS OF 53 ADDED 1 OR<br>MORE NEW MEMBERS | GENDER DISTRIBUTION                 |              |  |
|------------------|-----|-----------------------------------------------|-------------------------------------|--------------|--|
|                  |     | WORL NEW WEINDERS                             | MALE                                | 841 (62.86%) |  |
|                  |     |                                               | FEMALE 496 (37.07%)                 |              |  |
| DROPPED MEMBERS  |     |                                               | NON BINARY                          | 0 (0.00%)    |  |
|                  |     |                                               | PREFER NOT TO ANSWER 1 (0.07%)      |              |  |
| DECEASED         | 24  |                                               |                                     |              |  |
| CLUB CANCELLED   | 9   | CLICK HERE FOR CUMULATIVE                     | TOTAL FAMILY UNIT MEMBERS           | 3 258        |  |
| OTHER            | 102 | MEMBERSHIP DATA                               |                                     |              |  |
| TOTAL 135        |     |                                               | FAMILY MEMBERS PAYING HALF DUES 132 |              |  |
|                  |     |                                               |                                     |              |  |